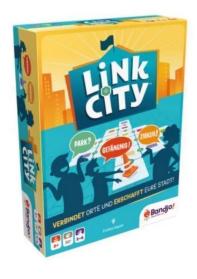

## Product Description

Link CityWelcome to Link City, the city where everyone is in charge! Work together to work out how the city leader has allocated the locations and build a unique and crazy city.Link City is a party game in which players create a city together over six rounds. In each round, a different person takes on the role of the city leader, who has only one mission: to expand the city! But ... will the other players have the same ideas as the city leader? Only together will the players manage to connect as many places as possible and build a unique and crazy city.Players: 2-6Age: 8+Minutes: 30+Single gamePublisher: Blue OrangeGenre: Deduction & bluffing gameCategory: Party gamesMechanism: Association, communicationGame contentTiles 72Pylons 4Screen 1Instructions 1