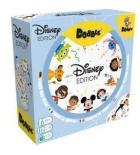

## ZYGD0044 - Dobble Disney 100, card game, for 2-8 players, ages 6+ (DE edition)

## Product Description

Dobble Disney EditionFind the pair of your favourite Disney and Pixar characters in this special edition of Dobble. Look carefully and be quick. Dobble Disney Editionisa card-based reaction game with five different game variants. In all variants, the aim is to be the first to find the symbol that matches on two cards and then name it out loud. But beware: the shape and colour of a symbol are always the same, but the size can be different. Suddenly the little Mickey Mouse seems to look completely different to the big one. Details- 2-8 players- 6+ Age- 15 minutes and up