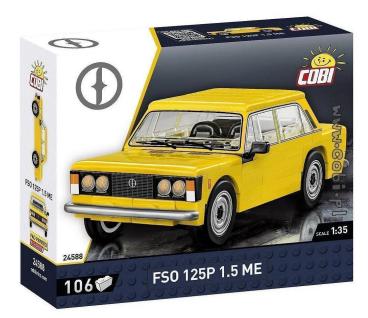

## Item no.: 358858 COBI-24588 - FSO 125P 1.5 ME, model, 106 parts, from 5 years old

## Product Description

The FSO 125p 1.5 ME is a mid-size passenger car that was manufactured at the passenger car factory in Warsaw. It is colloquially called Large Fiat. In January 1986, production of The FSO 125p 1.5 ME is a mid-size passenger car that was manufactured at the passenger car factory in Warsaw. It is colloquially called Large Fiat. In January 1986, production of the updated version of 125p began under the designation 1.5 ME. It was a low-cost version with a package of modifications to achieve maximum fuel economy. The 1:35 scale model, made 100% from COBI bricks, closely reflects the characteristic shapes of the original FSO 125p version 1.5 ME. With 106 bricks, minor modifications and alterations to the vehicle are possible. With high quality prints to reproduce the markings on the car, this model will appeal to builders who like detail in their kits. The high quality of this kit means that the prints will not wear off after a while or when playing out of the hands of little ones. Rotating wheels equipped with tyres are ideal for moving the model around during play. The COBI Design building block model will not only be a toy in the children's room, but will also contribute to their interest in the history of cars. It will certainly help to develop children's motor skills and improve design skills. For adult building block fans, it will be a beautiful model of the historical car and perhaps the beginning of the future collection.