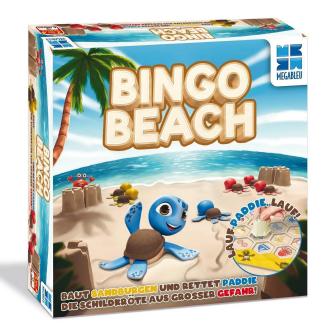

## Product Description

Bingo Beach by Megableultem no.: 678 495EAN: 3760046784957Author: MEGABLEUThe little baby turtles are looking for their mum! The players help them to reach the other side of the beach safely and find their mum. But be careful: the crab in the centre of the beach must not catch the babies. Using the popular "bingo" mechanism, you call out a symbol and a colour. All players can then place a sandcastle on exactly this symbol on their board, over which the turtles can move. But every player board is different, so it will be exciting to see who can get their turtles safely to the other side of the beach first!-Trains observation skills and concentration-Two different difficulties and game modesFamily game for ages 6 and upPlayers: 3-4 playersPlaying time: approx. 15 minutesAuthor/illustrator: MEGABLEUNumber of players: 2 - 4Suitable for ages 6 - 99Playing time: 15 minutesPackaging 60 x 270 x 270 mm