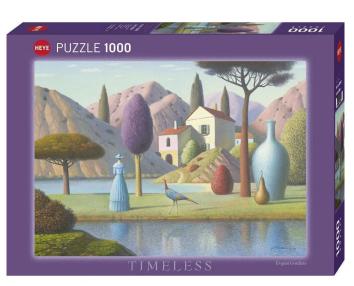

## Product Description

The Ukrainian artist Evgeni Gordiets loves sculpture and tries to combine it with painting. His paintings are imbued with a deep sense of calm and peace and convey a longing for eternity and a place of stillness. He creates a serene, dream-like atmosphere in which quietly magical things happen. Discover the motif Lady in Blue: Evgeni Gordiets' paintings are imbued with a deep sense of calm and peace and convey a longing for eternity and a place of stillness. - 1,000 pieces- Puzzle dimensions: 700 x 500mmPuzzle funyesterday, today and tomorrow. Both our manufacturer and Athesia Kalenderverlag itself have been FSC-certified companies for several years now. Now it's time to take the next step: From the 2024 programme, HEYE puzzles will be gradually converted to plastic-free production. This will start with the new products, some of which are already completely free of plastic bags and shrink-wrapping. The only "at material" that will remain are the motifs themselves - still the finest, coolest, trendiest, most exciting, likeable, atmospheric, cosy, exclusive and definitely the best puzzle material!