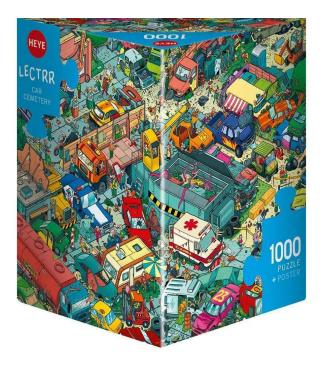

## Product Description

In addition to his cartoons for international print media, Belgian artist Steven "Lectrr" Degryse also publishes many comic books and illustrates games. His passion for hidden object pictures has led him to HEYE, and his detailed works can now also be puzzled to the delight of his large fan base!Discover the Car Cemeterymotif: This junkyard is not the end of the line! People are still tinkering and tinkering, living and living, filming and working. Recycling is necessary and in vogue. 1,000 pieces- Puzzle dimensions: 700 x 500mmPuzzle funyesterday, today and tomorrow.Both our manufacturer and Athesia Kalenderverlag itself have been FSC-certified companies for several years now. Now it's time to take the next step: From the 2024 programme, HEYE puzzles will be gradually converted to plastic-free production. This will start with the new products, some of which are already completely free of plastic bags and shrink-wrapping. The only "art material" that will remain are the motifs themselves - still the finest, coolest, trendiest, most exciting, likeable, atmospheric, cosy, exclusive and definitely the best puzzle material!