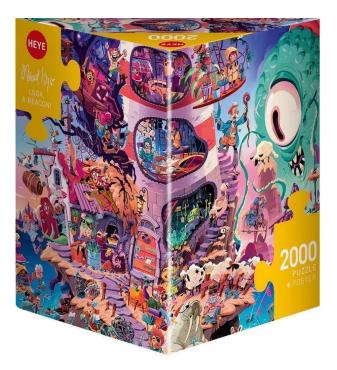

Item no.: 391192 300494 - Look, a Beacon!, Kilger

## Product Description

German artist Manuel Kilger is a trained illustrator from Bavaria who has not only won many awards but also exhibits regularly. He has well-known clients from a wide range of industries such as magazine and book publishers, advertising agencies, network stations and games companies, including Red Bull, Sony, VW, in a nutshell and many more.Discover the motif Look, a Beacon!: There's life in the lighthouse! Manuel Kilger's building is so full of funny and nice characters, scenes and things that every piece is a joy - 2,000 pieces- Puzzle dimensions: 960 x 680mmPuzzle funyesterday, today and tomorrow.Both our manufacturer and Athesia Kalenderverlag itself have been FSC-certified companies for several years now. Now it's time to take the next step: From the 2024 programme, HEYE puzzles will be gradually converted to plastic-free production. This will start with the new products, some of which are already completely free of plastic bags and shrink-wrapping. The only "art material" that will remain are the motifs themselves - still the finest, coolest, trendiest, most exciting, likeable, atmospheric, cosy, exclusive and definitely the best puzzle material!