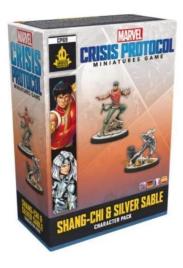

## Product Description

Marvel: Crisis ProtocolShang-Chi & Silver Sable"I'd like to put you on the payroll - of Silver Sable International!" - Silver SableThe Shang-Chi & Silver Sable character pack forthe miniatures game Marvel: Crisis Protocol addstwo playable characters to your character pool for your team. Trained in martial arts from an early age by his father, the well-protected Shang-Chi quickly became a living weapon. When he was sent out into the world on his first mission as an assassin, he learnt of his father's terrible crimes and turned his back on him. Silvija Sablinovas witnessed her mother being killed by assassins looking for her father - himself a notorious hunter of war criminals. She persuaded her father to train her, took the name Silver Sable after his death and founded Silver Sable International, a renowned mercenary group. Her skills in hunting down villains have taken her around the world, fulfilling a variety of missions in support of her team and her homeland. A base game of Marvel: Crisis Protocols required to play.Game contentShang-Chi miniature:1Silver Sable miniature:1Bases:2Value cards:2Team tactics cards:6Punch board:1Players:2Age: 14+Minutes:90+ExpansionPublisher: Atomic Mass GamesGenre: Tabletop, Strategy gameCategory: Expert gamesMechanism: Figure movement