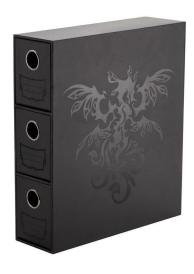

## ART33700 -: Fortress Card Dravers Black (GB)

## Product Description

Fortress Card Drawers are a stylish and secure TCG collection storage option for your shelving system. The sturdy framework holds the drawers steadily upright and guards against accidental falls. Each of the three drawers can hold 435+ single-sleeved cards, 5 Dragon Shield DS100 boxes or 17 Cube Shells. Each drawer has a foam divider that can be used to secure your collection. The sleek colors make them a discreet and practical option your home storage options. Fortress Card Drawers measure 86x318x283mm and each drawer has an inner dimension of 71x96x274mm. Combine with the Sanctuary Slipcase Binder for even more streamlined storage possibilities. Wichtige HinweiseAchtung! Nicht für Kinder unter 36 Monaten geeignet.