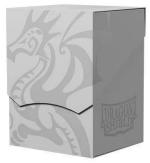

## RT30735 - : Deck Shell 100: Ashen White (GB)

## Product Description

The Dragon Shield Deck Shell is a sturdy flip-case deck box with a deep cut-out. The lid does not pop open unexpectedly and can be placed under the box so that it remains open, offering minimal space requirements and unhindered access to the cards. The Deck Shell fits into large nest boxes and Magic Carpets. Each Deck Shell has a writing field on the top for personalisation and comes with a divider. The Deck Shell fits 100 single sleeved cards or 80 double sleeved cards or 79 sealable double sleeved cards. Important notes Warning! Not suitable for children under 36 months.