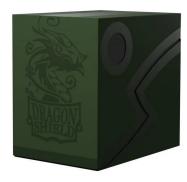

## ART30651 - : Double Shell 150: Revised Forest GreenBlack (GB)

## Product Description

Forest green exterior with a black interior. The perfect commander deck box! The Dragon Shield Double Shell is a sturdy deck box with two layers of protection all the way around. The lid wraps around the box for a secure closure or can be set to stay open for easy access to cards. Cube Shells will fit inside. The Double Shell fits inside large Nest boxes and Magic Carpets. Each Double Shell has a writing field on top for personalization and comes with a divider. The Double Shell holds up to 150 single sleeved cards or 120 double-sleeved cards or 100 Sealable double-sleeved cards. Wichtige Hinweise Achtung! Nicht für Kinder unter 36 Monaten geeignet.