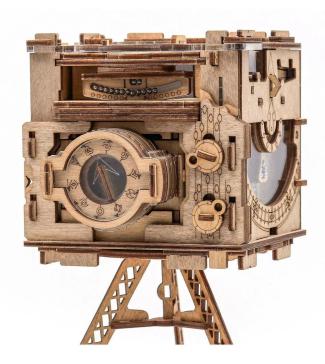

## Item no.: 390873 4262400850036 - Cluebox Sherlocks Camera

Item no.: 390873 shipping weight: 0.60 kg Manufacturer: iDventure

## Product Description

Cluebox - Escape Room in a box. Sherlock's Cameraltem number: 4262400850036Category: Cluebox Puzzles- A box full of tricky puzzles!- Made of natural wood and handcrafted -A handy escape room in a box - Contains a wooden stand - Solve the mystery of Sherlock's Camera.Made of natural wood and crafted by hand-An escape room in a handy format-Includes a wooden stand-Solve the mystery of Sherlock Holmes!-Perfect gift and unique gift packagingShipping weight: 0.65 kgltem weight: 0.60 kg