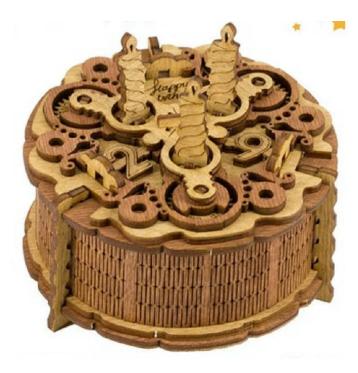

## Product Description

Cluebox - "Birthday Cake" gift puzzle box, ages 14+.

The Birthday Cake Puzzle Box is a mechanical wooden box with a secret safe inside that serves as a unique gift box. There are 3 puzzles to solve to open the box. A gift box and a puzzle to solve!!!