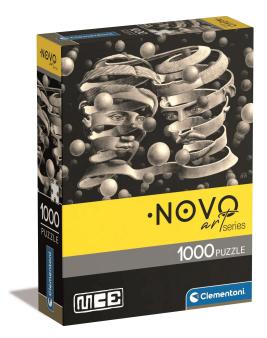

## **Escher - Bond of Union**

## Product Description

Puzzle for adults 1000 piecesSize of complete puzzle: 70 x 50 cmThe most appealing images, the widest choice of formats and our Clementoni quality represent a range that is the gold standard for puzzle lovers all over the world. Clementoni has always respected the environment, using recycled materials as much as possible and avoiding the use of polluting components. Made in Italy. Go to the Clementoni help section to use the "lost parts" serviceConceived, designed and developed in Italy. Details:- Recommended age: 18-99 years-Copyright: M.C. Escher® is a trademark of The M.C. Escher Company B.V.- Size of box (WxDxH): 20.3 cm x 27.6 cm x 5.9 cm- Size of complete puzzle: 70 cm x 50 cm- Weight: 0.833 kg- Number of puzzle pieces: 1000 pieces- Batteries required: NO