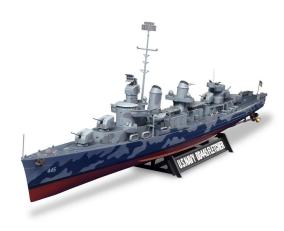

## 300078012 - 1:350 US Destroyer DD445 Fletcher

## Product Description

The stand model is a replica of the US destroyer DD445 Fletcher. The US Fletcher was the lead ship of the destroyer class of the same name, of which up to 175 were built during the Second World War and which had a long and distinguished service career. The balanced shape of the ship as well as the 5-inch gun turrets, five torpedo launchers and two 20 mm anti-aircraft guns and a depth charge launcher made the Fletcher stand out. The TAMIYA model kit version impresses with its high accuracy of fit and attention to detail.Kit model, scale 1:350, Length 327 mm, width 35 mm, Instructions, decals. Product details:- Detailed model kit on a scale of 1:350- The high-quality kit from TAMIYA must be assembled independently.- The independent assembly is accompanied by step-by-step and illustrated assembly instructions. The assembly instructions are of course included in the scope of delivery.- The precisely fitting individual parts must be assembled on the basis of the assembly instructions. The parts can be painted according to your own ideas.- Tools, glue and paint are not included with the plastic kit. These must be purchased as an option.