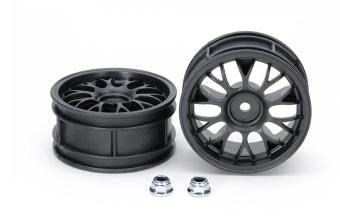

## Product Description

Item no.: 300053336Item no.: 1:10 Rims (2) STERN Lightly reinforcedlt is a mesh wheel with a touch of luxury, while it is reinforced with carbon fibre. Offset +2 mm. Please use in combination with narrow tyres and inner tyres.2x rims, 2x lock nutsAttention!Not suitable for children under 14 years.Product details- for F103GT chassis, MF-01X chassis, TT-02 chassis, TT-02 chassis, TT-02 chassis, TT-01 TYPE-E chassis, XV-02PRO chassis, XV-01 PRO chassis, XV-01T chassis(available tyres) 50419, 50454, 50476, 50810, 53214, 53220, 53224, 53227, 53293, 53294- 26 mm width, narrow size offset +2, set of 2