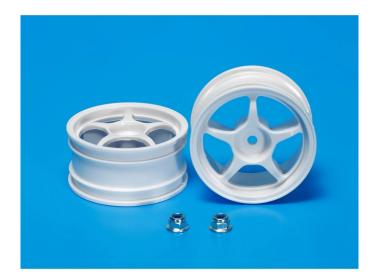

Item no.: 390604 300053232 - 1:10 rims (2) 5-spoke white 26mm

## Product Description

Item no.: 300053232Item no.: 1:10 Wheel rims (2) 5-spoke white 26mmAn elegant and lightweight 5-spoke wheel. The colour is white. Offset +2 mm. Please use in combination with narrow tyres and inner tyres.2x rims, 2x stop nutsAttention!Not suitable for children under 14 years.Product details- for F103GT chassis, MF-01X chassis, TT-02RR chassis, TT-02 chassis, TT-01 TYPE-E chassis(Available tyres) 50419, 50454, 50476, 50810, 53214, 53220, 53224, 53227, 53293, 53294- 26 mm width, narrow size offset +2, set of 2