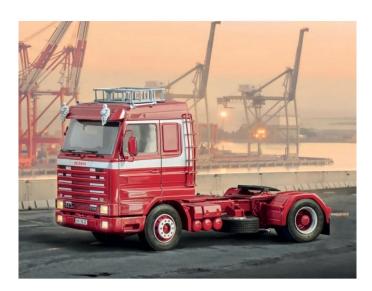

## Product Description

Product informationItem no.: 510003950Item no.: 1:24 Scania 143M 500 Streamline 4x2The Scania R143 M Streamline represented a milestone in the production of the famous Scandinavian manufacturer and achieved great success on several European and non-European markets from the late 1980s to the mid-1990s. Assembled in Södertälje, Sweden, the Scania R143M was one of the most successful models of the "Series 3", which followed the innovative "Series 2" of the 1980s and was introduced by Scania in 1987. Powerful and reliable thanks to its 500 hp V8 engine, it was designed with the most advanced technology of the time. Great attention was paid to the design to reduce drag and minimise fuel consumption - an important factor for success in long haul and heavy haulage. The Scania tractor unit with two-wheel drive was also appreciated for its ease of maintenance and low operating costs.