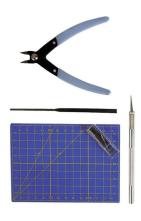

## 510050815 - Plastic modelling tool set

## Product Description

Item no.: 510050815Designation: Italeri tool set plastic modellingProfessional accessories - ITALERI tools and an extensive selection of brushes facilitate the construction and design of model kits of all kinds thanks to their high quality. Whether round brushes, flat brushes, extra-thin pointed brushes or precise helpers such as side cutters, files and tweezers, ITALERI accessories make modelling fun.Caution!Not suitable for children under 3 years. Choking hazard due to small parts.