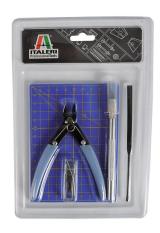

## 510050815 - Plastic modelling tool set

## Product Description

Item no.: 510050815Designation: Italeri tool set plastic modellingProfessional accessories - ITALERI tools and an extensive selection of brushes facilitate the construction and design of model kits of all kinds thanks to their high quality. Whether round brushes, flat brushes, extra-thin pointed brushes or precise helpers such as side cutters, files and tweezers, ITALERI accessories make modelling fun.Caution!Not suitable for children under 3 years. Choking hazard due to small parts.