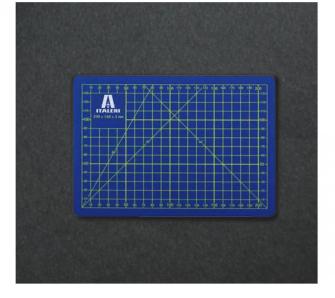

Item no.: 390445 510050829 - Cutting mat Mat A 230x160mm

## Product Description

Item no.: 510050829Article description: Cutting mat Mat A 230x160mmProfessional accessories - ITALERI tools and an extensive selection of brushes make it easier to build and design all kinds of model kits thanks to their high quality. Whether round brushes, flat brushes, extra-thin pointed brushes or precise helpers such as side cutters, files and tweezers, ITALERI accessories make modelling fun.Caution!Not suitable for children under 3 years. Choking hazard due to small parts