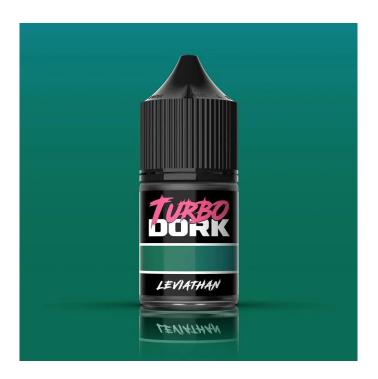

## Item no.: 388540 TDK015458 - Leviathan TurboShift Acrylic Paint 22ml Bottle

## Product Description

LeviathanThink large and slithery with thick skin, sharp teeth, and more than a touch of evil! Think Leviathan!Leviathan shifts from dark teal to a lighter greenish-blue. This is just the paint to bring to mind the dragon of the sea.Note: Leviathan must be used over a black basecoat to see the effect. If used over white, it appears white.PAINT TYPE: TURBOSHIFTCOLOR IN BOTTLE: WHITETONE: MIDRANGERECOMMENDED BASECOAT: BLACKUCL DESCRIPTION:BRILLIANT BLUISH GREEN TO LIGHT GREENISH BLUE SHIFTING METALLICSIZE: 22 ML BOTTLE