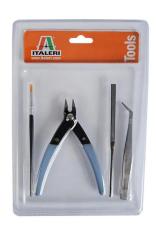

## 510050830 - IT Tool Set Beginner Plastic Model.

## Product Description

Item no.: 510050830Item description: IT Tool Set Beginner Plastic Model.Professional accessories - ITALERI tools and an extensive selection of brushes make building and designing model kits of all kinds easier thanks to their high quality. Whether round brushes, flat brushes, extra-thin pointed brushes or precise helpers such as side cutters, files and tweezers, ITALERI accessories make modelling fun.Caution!Not suitable for children under 3 years. Choking hazard due to small parts.