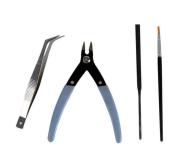

## 510050830 - IT Tool Set Beginner Plastic Model.

## Product Description

Item no.: 510050830Item description: IT Tool Set Beginner Plastic Model.Professional accessories - ITALERI tools and an extensive selection of brushes make building and designing model kits of all kinds easier thanks to their high quality. Whether round brushes, flat brushes, extra-thin pointed brushes or precise helpers such as side cutters, files and tweezers, ITALERI accessories make modelling fun.Caution!Not suitable for children under 3 years. Choking hazard due to small parts.