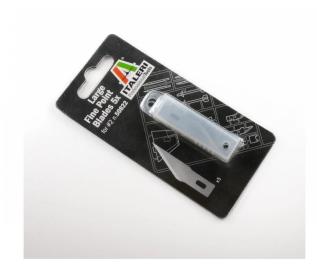

## 510050825 - Spare blades pointed (5) 50822

## Product Description

Item no.: 510050825Item description: Replacement pointed blades (5) #50822Professional accessories - ITALERI tools and an extensive selection of brushes make it easier to build and design all kinds of model kits thanks to their high quality. Whether round brushes, flat brushes, extra-thin pointed brushes or precise helpers such as side cutters, files and tweezers, ITALERI accessories make modelling fun.Caution!Not suitable for children under 3 years. Choking hazard due to small parts.