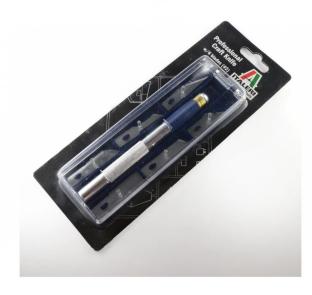

## 510050822 - Professional craft knife with blades (6)

## Product Description

Item no.: 510050822Item description: Professional craft knife with blades (6)Professional accessories - ITALERI tools and an extensive selection of brushes make it easier to build and design all kinds of model kits thanks to their high quality. Whether round brushes, flat brushes, extra-thin pointed brushes or precise helpers such as side cutters, files and tweezers, ITALERI accessories make modelling fun.Caution!Not suitable for children under 3 years. Choking hazard due to small parts.