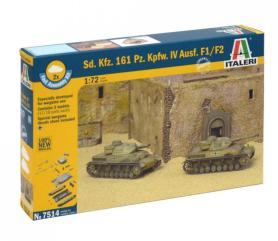

## 510107514 - 1:72 SdKfz.161 PzKpfw. IV F1 Fast As.Kit

## Product Description

The stand model is a replica of two SdKfz. 161 Panzerkampfwagen IV in 1:72 scale. These are reproduced in great detail and are ideal for adding to a diorama with corresponding scenery due to the many panel lines. Kit, instructions, decoration Product details - Detailed model kit in 1:72 scale. The stand model has dimensions: Length: 8.2 cm - The high-quality kit from Italeri must be assembled by the customer. The independent assembly is accompanied by step-by-step and illustrated assembly instructions. The assembly instructions are of course included in the scope of delivery. Based on the assembly instructions, the precisely fitting individual parts must be assembled. The parts can be painted according to your own ideas. Tools, glue and paint are not included with the plastic kit. These must be purchased as an option.