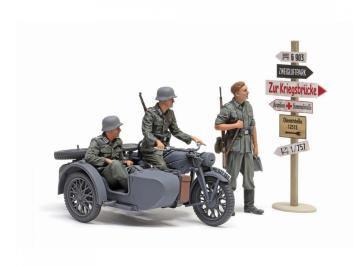

## 300035384 - 1:35 German sidecar team KS600 (3)

## Product Description

Scale 1:35, kit, motorbike withsidecar and 3 figures, paint and glue required forassemblyAttention!Not suitable for children under 14 years.Product details- Scale 1:35- Kit- Length: 71mm, width: 47mm- Faithful reproduction of the motorbike with engine, frame, suspension and much more.- Sidecar with prototypical attachment to the motorbike- incl. traffic signs on the packaging side that can be used for dioramas- can be built in 2 versions: German Army or Air Force- incl. 3 figures: driver, commander, infantryman- tools and paints required for assembly (sold separately).