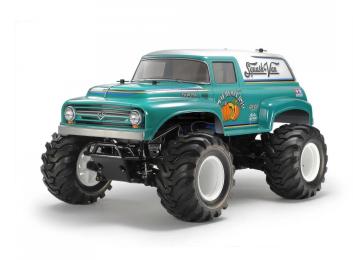

## Product Description

Item no.: 300047497Designation: 1:10 RC Squash Van 4WD painted GF-02TAMIYA 50s Squash Van on the GF-02 chassis. The Squash Van is a monster truck with four-wheel drive and independent suspension on all four wheels. This makes this truck particularly suitable for off-road use and ensures a lot of driving fun! The kit includes a pre-painted polycarbonate body (PS-54 Cobalt Green, PS-1 White and PS-31 for the windows), a powerful 540 electric motor and an electronic speed controller. The GF-02 chassis has a low centre of gravity and a stable monocoque chassis due to the low-mounted motor. The power is transmitted to the front and rear axles via gear wheels inside the chassis. Required accessories:Remote control with receiver, steering servo, 7.2V NiMH battery pack, charger4WD kit model, GF-02 chassis,pre-painted body,Elect. Speed controller, 540 motor,encapsulated drive, instructionsATTENTION!You should read and understand all instructions before you start assembling the model. If a child is assembling the model, a supervising adult should also have read the assembly instructions. Tools including knives are used when assembling the kit. Special care should be taken to avoid injury. If difficulties arise during assembly, ask an adult to supervise the work or a model builder with RC experience or a specialist dealer. Only use tools for their intended purpose. There is a risk of injury if used incorrectly. If you use paint and/or glue (not included in the kit), observe and follow the instructions supplied with the kit. Keep the kit away from small children. Prevent children from putting any components in their mouths or pulling plastic bags over their heads. Caution!Not suitable for children under 14 years of age. Product details-1/10 scale kit model- GF-02 chassis with all-wheel drive- Length: 454mm, width: 280mm, height: 288mm,- Wheelbase: 267mm (same wheelbase as Tamiya CC-02 L)- Encapsulated drive-Monster wheels with 123mm diameter (Blackfoot wheels)- Gear reduction: 18 tooth sprocket = 18.03:1 (17 and 20 tooth s