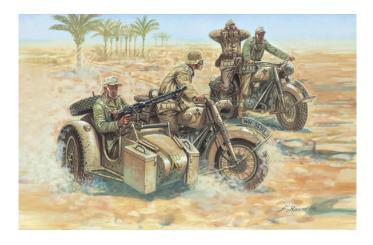

## Product Description

Item no.: 510106121Item no.: 1:72 WWII German motorbikesThe kit contains 16 figures and 4 motorbikes (2 with sidecars).Kit, instructions, decorProduct details- Detailed model kit in 1:72 scale.- The high-quality kit from Italeri must be assembled by the modeler.- The independent assembly is accompanied by step-by-step and illustrated assembly instructions. The assembly instructions are of course included in the scope of delivery.- Based on the assembly instructions, the precisely fitting individual parts must be assembled. The parts can be painted according to your own ideas.- Tools, glue and paint are not included with the plastic kit. These must be purchased as an option.