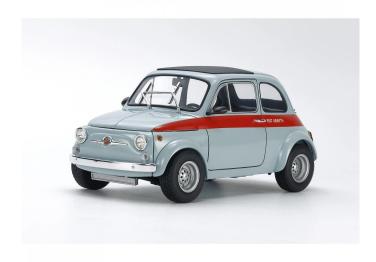

## 300024173 - 1:24 Fiat Abarth 695 SS

## Product Description

The stand model is a replica of the Fiat Abarth 695 SS, one of the masterpieces of Carlo Abarth, who was able to deliver outstanding results as a tuner. Based on the Fiat 500, a car popular with the Italian public in the 1960s, the engine capacity was increased and every part, from the engine to the suspension, was tuned. The vehicle demonstrated driving performance reminiscent of a sports car and was also active in touring car races in the 1960s.Kit model, scale 1:24, replica engine and suspension, detailed instructionsCaution!Not suitable for children under 14 years of age.Product details- 1:24 scale kit model- Length: 124mm, width: 59mm, height: 54mm- Faithful reproduction of the Fiat Abarth 695 SS-Rubber tyres- New decal sheet for construction in 2 different versions- Tools and paints required for assembly (available separately).