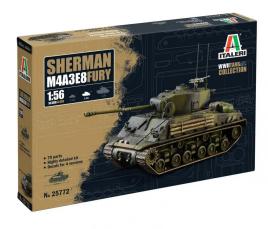

## 510025772 - 1:56 Sherman M4A3E8 Fury

## Product Description

Item no.: 510025772Item description: 1:56 Sherman M4A3E8 FuryThe M4 Sherman medium tank was undoubtedly the most widespread and widely used armoured vehicle during the Second World War. The M4 formed the basis of the American armoured forces and was produced in numerous versions and variants. Towards the end of 1944, production of the M4A3E8 version began, which was nicknamed the "Easy Eight" and emphasised the operational efficiency of the Sherman due to the design changes made. In addition to the high-speed gun with long 76 mm M1 barrel, a new HVSS suspension system with horizontal dampers was now added to ensure improved contact with the ground, significantly improved driving conditions and higher speed. It took part in the final stages of the Second World War and played an active role in the Korean War.Kit model, scale 1:56, Sherman M4A3E8 Fury,Instructions, decals,Caution!Not suitable for children under 14 years.Product details- Detailed model kit in scale 1:56. The high-quality kit from Italeri must be assembled by the customer.- The model is self-assembly with the aid of a self-assembly guide. The self-assembly instructions are of course included in the scope of delivery.- Based on the assembly instructions, the precisely fitting individual parts must be assembled. The parts can be painted according to your own ideas.- Tools, glue and paint are not included with the plastic kit. These must be purchased as an option.