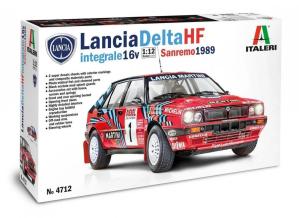

## Item no.: 390380 510004712 - 1:12 Lancia DELTA 16VHF integ Sanremo89

## Product Description

Item no.: 510004712Item no.: 1:12 Lancia DELTA 16VHF integ Sanremo'89The sports version of the Lancia Delta road model - the "HF" 4WD - is a rally car icon. The Delta HF was produced in the second half of the 1980s and took part in the World Rally Championship from 1987 to 1988, winning two world championship titles and finishing first in numerous races such as the prestigious Monte Carlo and Sanremo rallies. Its further development, the Lancia Delta Integrale, took part in competitions until 1993, winning five more world championship titles and consolidating the Italian company's track record in off-road racing. In addition to many aesthetic details that made it more muscular, such as enlarged wings and new air intakes on the bonnet, the technology and engine of the HF Integrale were also improved. The output of the 1995 co turbo engine was increased to 185 hp. The Lancia Delta Integrale dominated the World Rally Championship in the 1980s and early 1990s and led many famous drivers such as Miki Biasion, Didier Auriol and Juha Kankkunen to victory.Detailed plastic model kitCaution! Not suitable for children under 3 years. Choking hazard due to small parts.