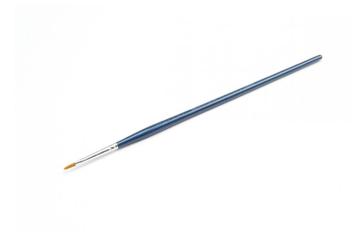

## Item no.: 390273 510051224 - Flat brush 1 synthetic hair (1)

Item no.: 390273 shipping weight: 0.10 kg Manufacturer: ITALERI

## Product Description

Item no.: 510051224Product code: Italeri flat brush 1 synthetic hair (1)Professional accessories - ITALERI tools and an extensive selection of brushes make it easier to build and design model kits of all kinds thanks to their high quality. Whether round brushes, flat brushes, extra-thin pointed brushes or precise helpers such as side cutters, files and tweezers, ITALERI accessories make modelling fun.Caution!Not suitable for children under 3 years. Choking hazard due to small parts.