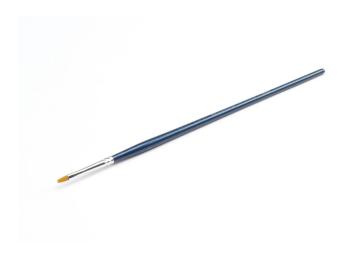

## 510051225 - Flat brush 2 synthetic hair (1)

## Product Description

Item no.: 510051225Product code: Italeri Flat Brush 2 Synthetic Hair (1)Professional accessories - ITALERI tools and an extensive selection of brushes facilitate the construction and design of model kits of all kinds thanks to their high quality. Whether round brushes, flat brushes, extra-thin pointed brushes or precise helpers such as side cutters, files and tweezers, ITALERI accessories make modelling fun.Caution!Not suitable for children under 3 years. Choking hazard due to small parts.