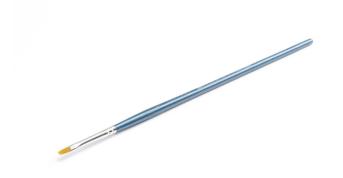

## Product Description

Item no.: 510051226Designation: Italeri Flat Brush 3 Synthetic Hair (1)Professional accessories - ITALERI tools and an extensive selection of brushes facilitate the construction and design of all types of model kits thanks to their high quality. Whether round brushes, flat brushes, extra-thin pointed brushes or precise helpers such as side cutters, files and tweezers, ITALERI accessories make modelling fun.- Replacement is: 510052226 -