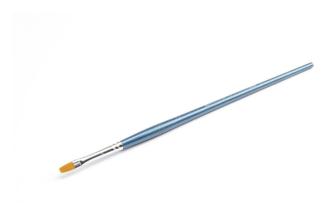

## 510051229 - Flat brush 6 Synthetic hair (1)

## Product Description

Item no.: 510051229Product code: Italeri Flat Brush 6 Synthetic Hair (1)Professional accessories - ITALERI tools and an extensive selection of brushes facilitate the construction and design of model kits of all kinds thanks to their high quality. Whether round brushes, flat brushes, extra-thin pointed brushes or precise helpers such as side cutters, files and tweezers, ITALERI accessories make modelling fun.Caution!Not suitable for children under 3 years. Choking hazard due to small parts.