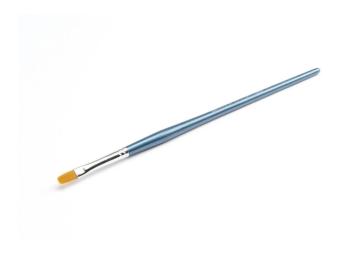

## 510051231 - Flat brush 8 synthetic hair (1)

## Product Description

Item no.: 510051231Designation: Italeri Flat Brush 8 Synthetic Hair (1)Professional accessories - ITALERI tools and an extensive selection of brushes facilitate the construction and design of model kits of all kinds thanks to their high quality. Whether round brushes, flat brushes, extra-thin pointed brushes or precise helpers such as side cutters, files and tweezers, ITALERI accessories make modelling fun.Caution!Not suitable for children under 3 years. Choking hazard due to small parts.