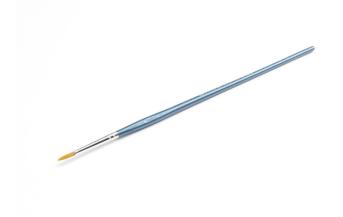

## Item no.: 390269 510051205 - Round brush 2 synthetic hair (1)

## Product Description

Item no.: 510051205Designation: Italeri round brush 2 synthetic hair (1)Professional accessories - ITALERI tools and an extensive selection of brushes make building and designing model kits of all kinds easier thanks to their high quality. Whether round brushes, flat brushes, extra-thin pointed brushes or precise helpers such as side cutters, files and tweezers, ITALERI accessories make modelling fun.Caution!Not suitable for children under 3 years. Choking hazard due to small parts.