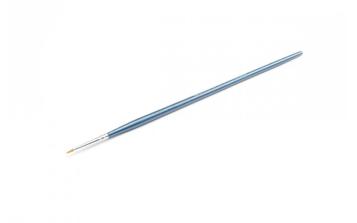

## Item no.: 390270 510051221 - Flat brush 000 Synthetic hair (1)

## Product Description

Item no.: 510051221Product code: Italeri Flat Brush 000 Synthetic Hair (1)Professional accessories - ITALERI tools and an extensive selection of brushes facilitate the construction and design of model kits of all kinds thanks to their high quality. Whether round brushes, flat brushes, extra-thin pointed brushes or precise helpers such as side cutters, files and tweezers, ITALERI accessories make modelling fun.Caution!Not suitable for children under 3 years. Choking hazard due to small parts.