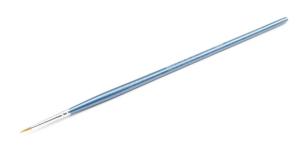

## Item no.: 390266 510051201 - Round brush 000 Synthetic hair (1)

## Product Description

Item no.: 510051201Description: Italeri round brush 000 synthetic hair (1)Professional accessories - ITALERI tools and an extensive selection of brushes make it easier to build and design model kits of all kinds thanks to their high quality. Whether round brushes, flat brushes, extra-thin pointed brushes or precise helpers such as side cutters, files and tweezers, ITALERI accessories make modelling fun.- Replacement is 510052201 -Caution!Not suitable for children under 3 years. Choking hazard due to small parts.