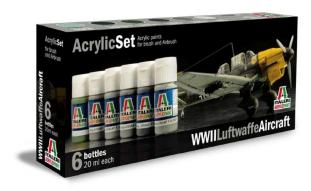

## 510000436 - Acrylic Set WWII Luftwaffe Aircraft

## Product Description

Item no.: 510000436Item description: Acrylic set WWII Luftwaffe AircraftThe ITALERI acrylic paint set WWII Luftwaffe Aircraft (German air force) contains 6 bottles of 20 ml each to give German air force models the right coat of paint.Contents: 6 bottles of acrylic paint 20 ml eachCaution!Not suitable for children under 3 years. Choking hazard due to small parts.