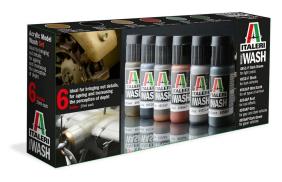

## 510000448 - Acrylic Model Wash Set (6)

## Product Description

This Italeri Acrylic Set contains 6 bottles (20 ml each)510004951 - IT Acrylic Paint Dark Brown 20 ml510004952 - IT Acrylic Paint Black 20 ml510004953 - IT Acrylic Paint Oiled Earth 20 ml510004954 - IT Acrylic Paint Rust 20 ml510004955 - IT Acrylic Paint Grey 20 ml510004956Attention!Not suitable for children under 3 years. Choking hazard due to small parts.