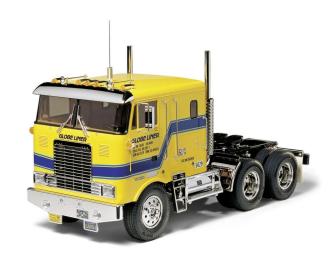

## 300056304 - 1:14 RC Globe Liner Cab Over BS

## Product Description

Item no.: 300056304Item description: 1:14 RC US Truck Globe Liner Cab Over BSThis tractor is equipped with ABS injection moulded body, 2 differentials, 1 motor, 1 3-speed manual gearbox, prepared for the inclusion of an electronic system with lighting and indicators. Caution: Not suitable for children under 14 years of age. Product details Technical details: Drive: 2 differentials - Drive type: Electric motor Technical data: Wheelbase: 350 mm - Length: 500 mm - Width: 183 mm - Weight: 2640 g - Scale: 1:14