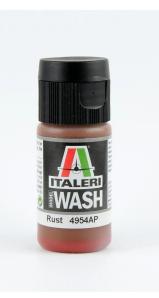

## Item no.: 390436 510004954 - IT Rust (Acrylic Model Wash) 20ml

## Product Description

ITALERI acrylic paints are easy to apply, whether by brush or diluted with airbrush guns. They provide perfect coverage and are available in a wide range of matt or glossy colours. The odourless paints are water-based, therefore non-toxic and available in resealable 20 ml plastic bottles with a dosing opening (35 ml clear paint, 60 ml thinner). ITALERI acrylic paints make modelling funCaution!Not suitable for children under 3 years. Choking hazard due to small parts.