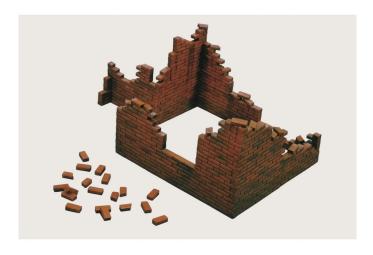

## 510000405 - 1:35 Brick walls

## Product Description

The various reproductions of wall sections made of red brick are ideal for creating dioramas that took place on the various European fronts during the Second World War.Kit, instructionsProduct details- Detailed model kit on a scale of 1:35.- The high-quality kit from Italeri must be assembled by the customer.- The independent assembly is accompanied by step-by-step or illustrated assembly instructions. The assembly instructions are of course included in the scope of delivery.- Based on the assembly instructions, the precisely fitting individual parts must be assembled. The parts can be painted according to your own ideas.- Tools, glue and paint are not included with the plastic kit. These must be purchased as an option.