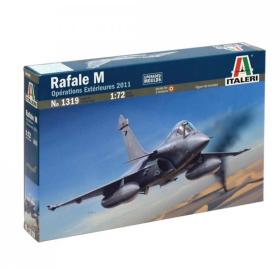

## Product Description

Item no.: 510001319Item no.: 1:72 RAFALE M Extreme Operation 2011The stand model is a replica of the RAFALE M Extreme Operation 2011. The Rafale is a fourth-generation fighter aircraft manufactured by Dassault Aviation for the French Air Force. With a large delta wing and a canard wing as well as two powerful engines in the tail section and a single large rudder. It was developed to be used by the Air Force, where it replaced the Mirage F1 and 2000, and naval aviation replaced the Etandard F-8 Crusader. The French Navy Rafale M was used extensively in the operations carried out in Libya in the first half of 2012, alongside the air force variants. Kit, instructions, decalsProduct details- Detailed model kit in 1:72 scale. The stand model has dimensions: Length: 21.2 cm- The high-quality kit from Italeri must be assembled by the builder. The self-assembly is accompanied by step-by-step and illustrated assembly instructions. The assembly instructions are of course included in the scope of delivery. Based on the assembly instructions, the precisely fitting individual parts must be assembled. The parts can be painted according to your own ideas. Tools, glue and paint are not included with the plastic kit. These must be purchased as an option.