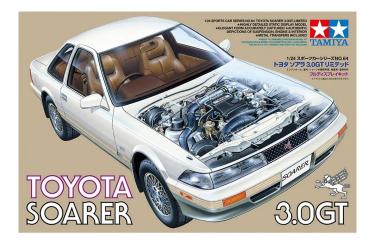

## 300024064 - 1:24 Toyota Soarer 3.0 GT

## Product Description

The Toyota Soarer made its debut in 1981 and enjoyed great popularity due to its elegant style and luxurious equipment. The highest version of the second-generation Soarer, which underwent a complete model change in January 1986, is the 3.0GT Limited. The bodywork carried over from the first generation had further refined aerodynamic characteristics and was fitted with the 7M-GTEU engine, a twin-cam, 24-valve, in-line six-cylinder turbo that produced 230bhp, the most powerful domestically produced engine at the time. Developed by bringing together the best of the latest automotive technology. The Soarer was not only on a par with the GT cars of the world, but also made a name for itself as a top-class personal coupé that combined all of Toyota's technology. Kit model, scale 1:24, Reproduction of the engine, detailed instructionsCaution!Not suitable for children under 14 years. Product details:- 1:24 scale kit model- Length: 196mm, width: 85mm, height: 56mm- Faithful reproduction of the Toyota Soarer 3.0GT Limited- Reproduction engine-Tools and paints required for assembly (available separately).