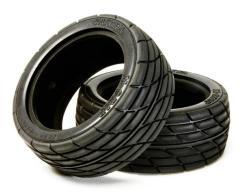

## Product Description

Item no.: 300053227Item no.: TYRES (2) RADIALA radial pattern is added with the same compound as the OP224M2 slick tyre. It is mainly useful for roads with quicksand or uneven roads such as car parks.2x tyres radialAttention!Not suitable for children under 14 years.Product details- for F103GT chassis, MF-01X chassis, TT-02RR chassis, TT-02 chassis, TT-01 TYPE-E chassis, XV-02PRO chassis, XV-01 PRO chassis- 26 mm width, narrow size