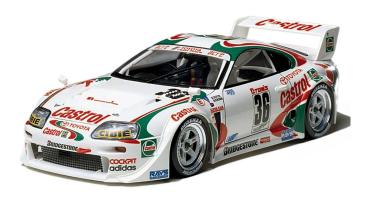

## 300024163 - 1:24 Castrol Toyota Tom's Supra GT

## Product Description

The Japanese GT Car Championship was inaugurated in 1993 and became increasingly popular with motorsport fans in Japan. During the 1995 season, Toyota entered this event with a race-tuned version of the well-known Supra GT. The latest racetrack technology was incorporated into the body of the Supra, enabling even better aerodynamics to be achieved. Additional air intakes as well as the huge rear spoiler and the oversized mudguard gave the Toyota Supra GT its special appearance. An outstanding performance in the 1995 season was achieved by Sekiya and Krumm, who drove the Castrol Tom's Supra.Model kit, scale 1:24, racing car, instructions, decals, length 188 mm.Caution!Not suitable for children under 14 years of age.Product details- Detailed model kit on a scale of 1:24- The high-quality kit from TAMIYA must be assembled by the customer.- The model is self-assembly with the aid of a self-assembly guide. The self-assembly is accompanied by step-by-step and illustrated assembly instructions. The parts can be painted according to your own ideas.- Tools, glue and paint are not included with the plastic kit. These must be purchased as an option.