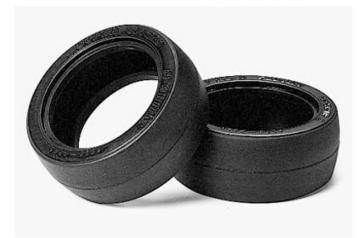

## Product Description

Item no.: 300053224Item no.: TYRES (2) MEDIUMIt is a medium grip characteristic between super slick and racing slick tyres. It is particularly effective for controllability when sliding and oiling the road surface.2x tyres mediumAttention!Not suitable for children under 14 years.Product details- for F103GT chassis, MF-01X chassis, TT-02RR chassis, TT-02 chassis, TT-01 TYPE-E chassis, XV-02PRO chassis, XV-01 chassis, XV-01 PRO chassis- 26 mm width, narrow size