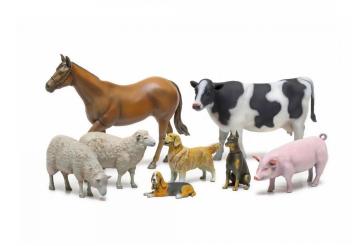

## Product Description

The stand model is a replica of various animals that can be used to complete a variety of dioramas. The set includes a cow, 1 horse, 2 sheep and 3 different dog breeds. Scale 1:35, various petsfor dioramas, kit, paint and glue required forassemblyProduct details:- Scale 1:35- Pet set version II- Contents: 1x cow, 1x horse, 1x pig, 2x sheep, 3 different dogs-Tools and paint are required for assembly (sold separately).